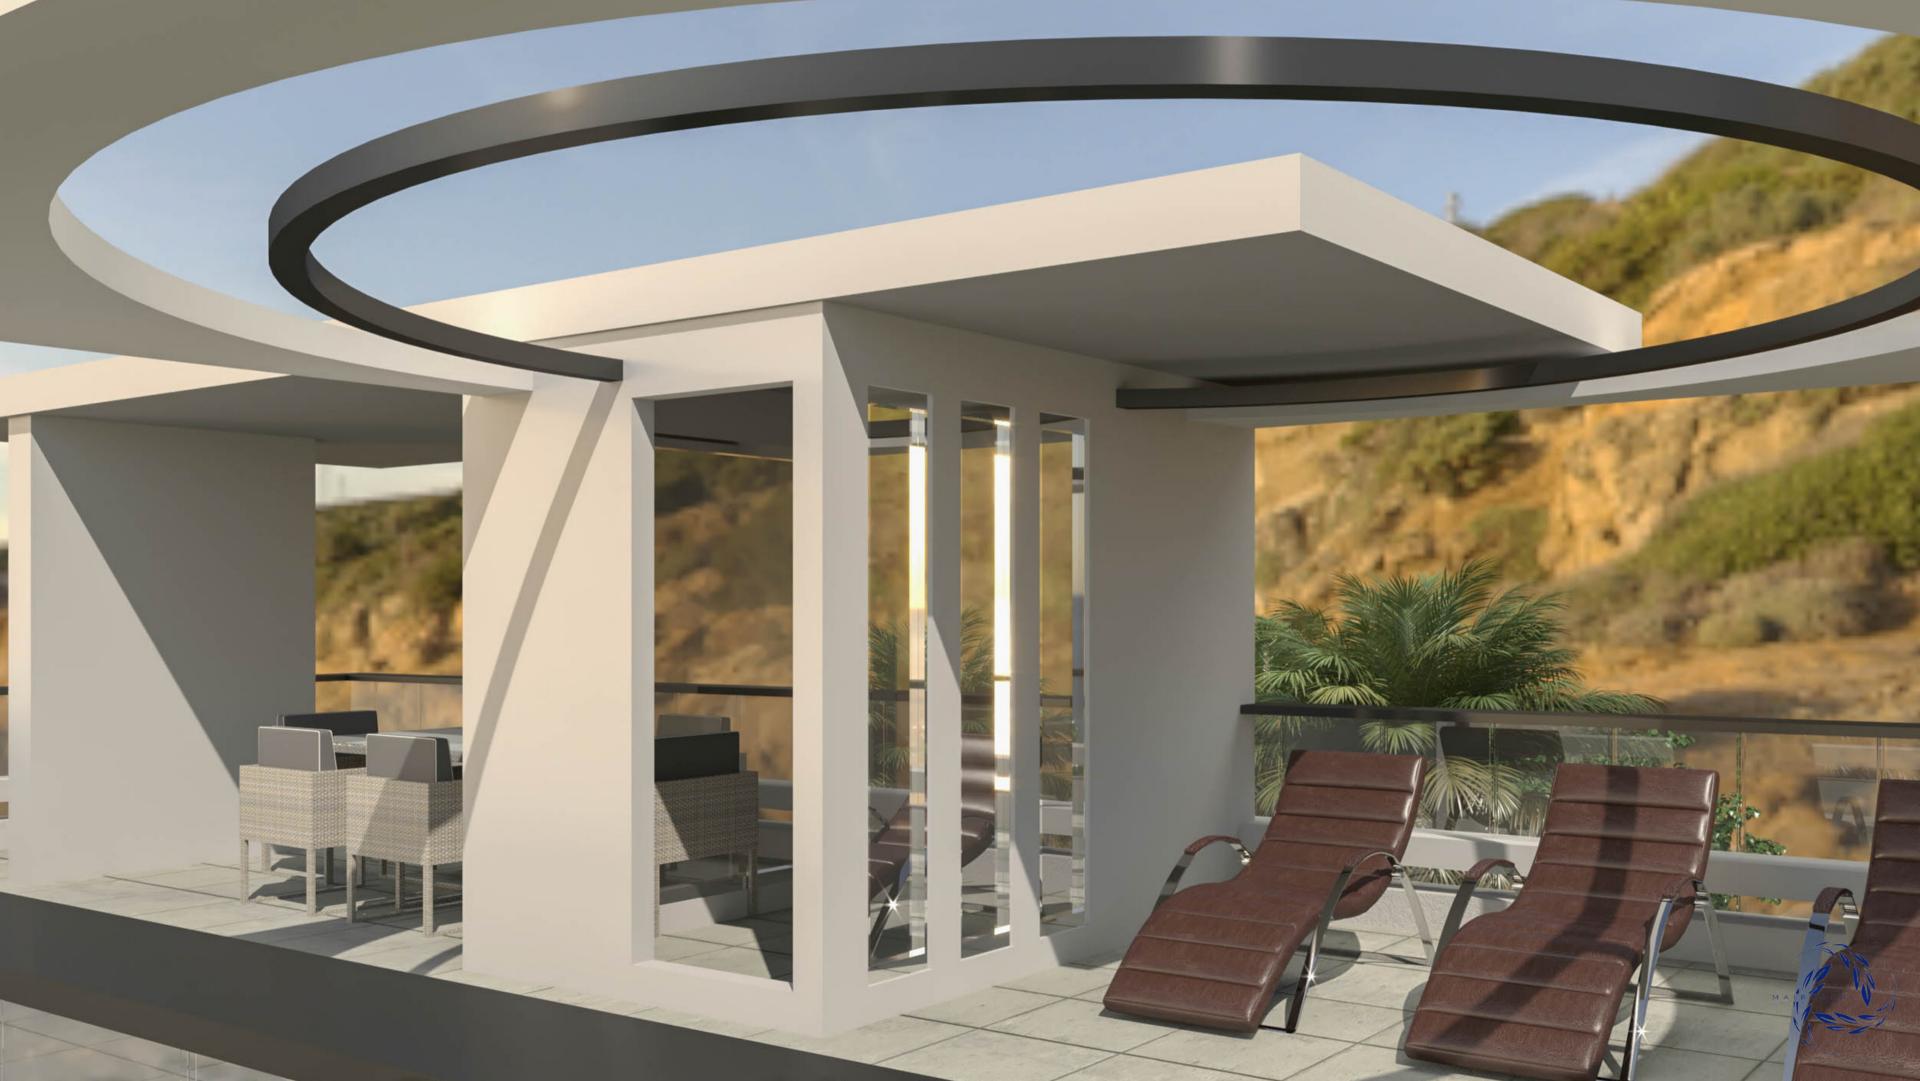

The moment you step into these lavish abodes, you'll be captivated by the awe-inspiring, unobstructed views of the sparkling ocean that stretch as far as the eye can see.

These luxury villas come complete with, panoramic ocean views, swimming pool, private parking, 55m2 rooftop solarium, gardens, BBQ area, and fully fitted kitchen and three bathrooms.

### terrace area with ocean view

Surface Chart Rooftop

| 11 | Access to terrace | 8.72 m <sup>2</sup> |
|----|-------------------|---------------------|
| 12 | Storage           | 3.14 m <sup>2</sup> |
| 13 | Terrace           | 39.80 m²            |
|    |                   | 3                   |