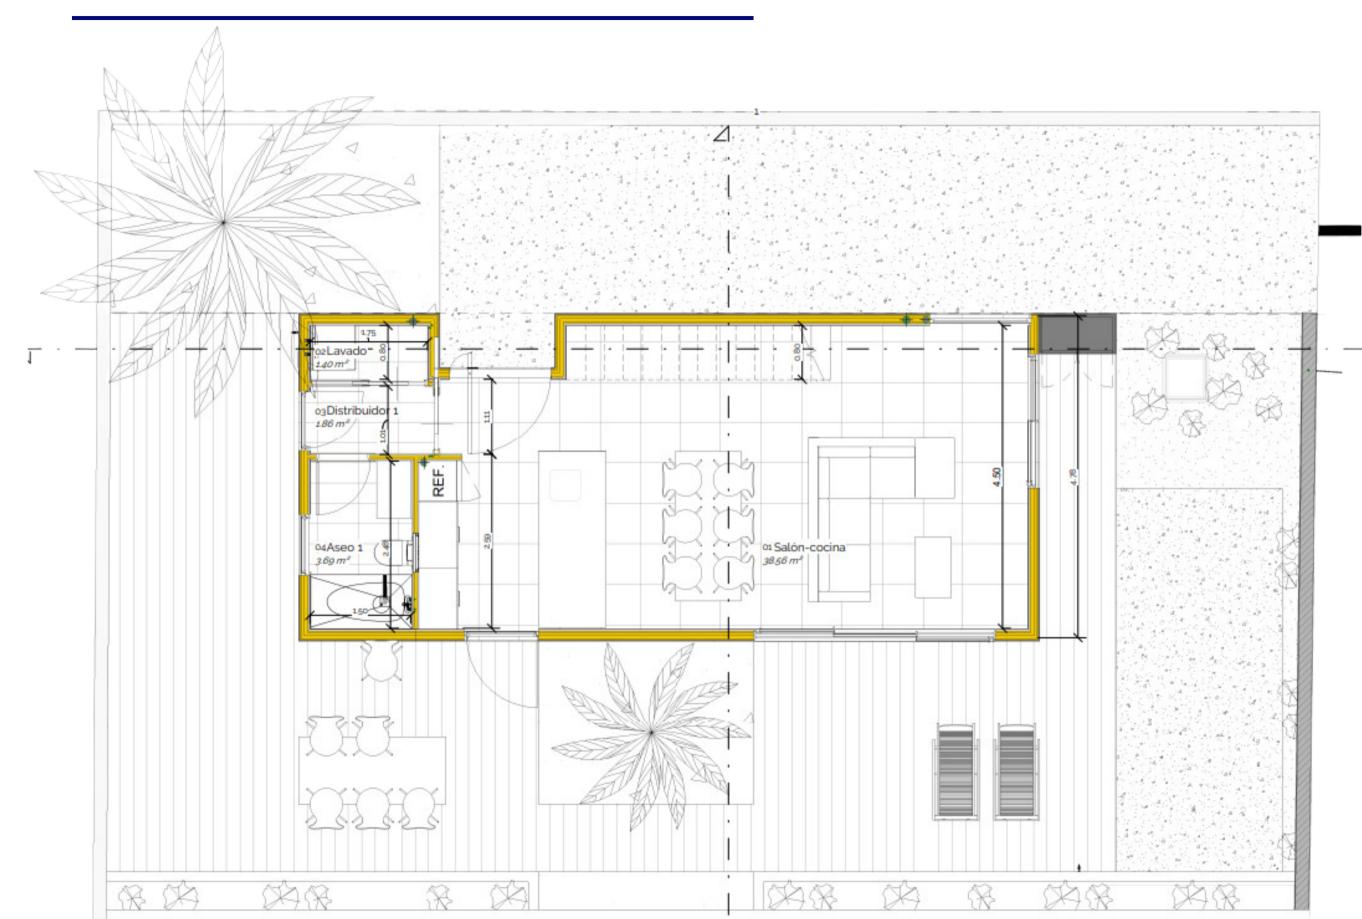

# GROUND FLOOR

Open-space lounge & BBQ Zone

Surface Chart Ground Floor

| 01 | Lounge/Kitchen | 38.56 m <sup>2</sup> |  |
|----|----------------|----------------------|--|
| 02 | Loundry        | 1.40 m <sup>2</sup>  |  |
| 03 | Distributor 1  | 1.86 m <sup>2</sup>  |  |
| 04 | Toilet 1       | 3.69 m <sup>2</sup>  |  |
| 14 | Private garden | Unclosed             |  |
|    | surface        |                      |  |