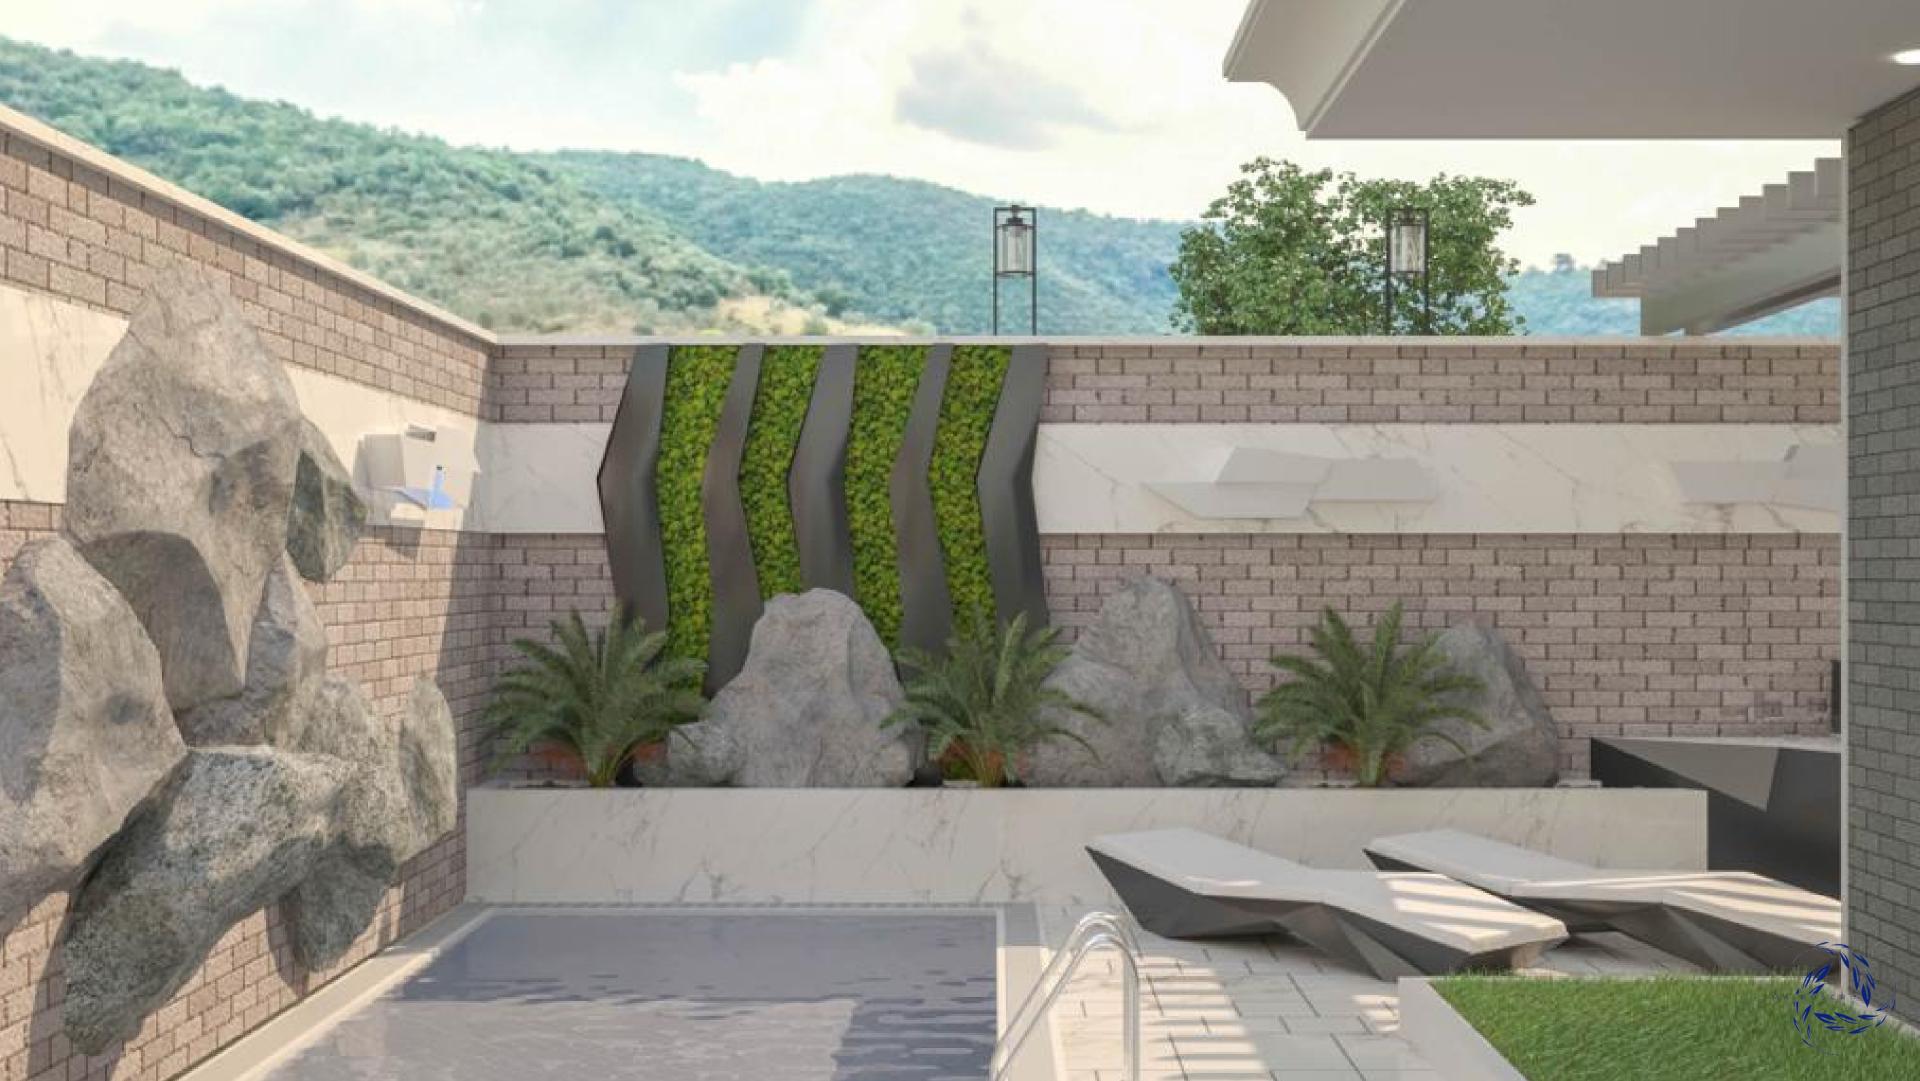

The moment you step into these lavish abodes, you'll be captivated by the awe-inspiring, unobstructed views of the sparkling ocean that stretch as far as the eye can see.

These luxury villas come complete with, panoramic ocean views, swimming pool, private parking, 55m2 rooftop solarium, gardens, BBQ area, and fully fitted kitchen and three bathrooms.

## **BUILD CHARACTERISTIC**

- Plot: 215 m2
- Living space: 147 m2
- Open space Terrace + BBQ Zone
- Garden
- Clear ocean view
- Garage
- 3 Bedrooms
- 3 Bathrooms
- Private heated pool
- Rooftop