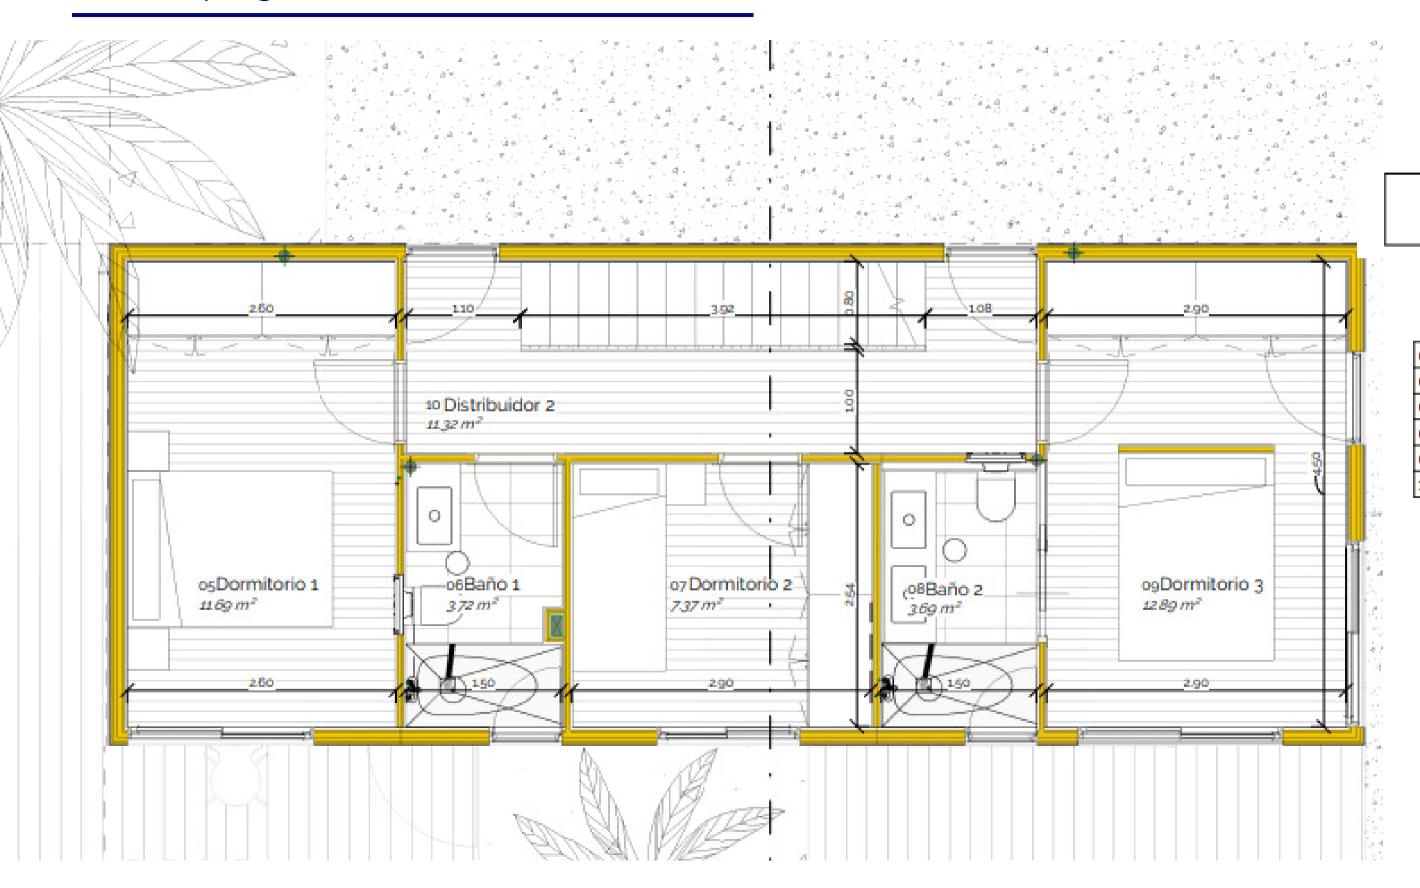

## FIRST FLOOR

Sleeping area & Bathrooms

Surface Chart First Floor

| 05 | Bedroom 1  | 11.69 m <sup>2</sup> |
|----|------------|----------------------|
| 06 | Bathroom 1 | 3.72 m <sup>2</sup>  |
| 07 | Bedroom 2  | 7.37 m <sup>2</sup>  |
| 80 | Bathroom 2 | 3.69 m²              |
| 09 | Bedroom 3  | 12.89 m²             |
| 10 | Hallway 2  | 11.32 m <sup>2</sup> |