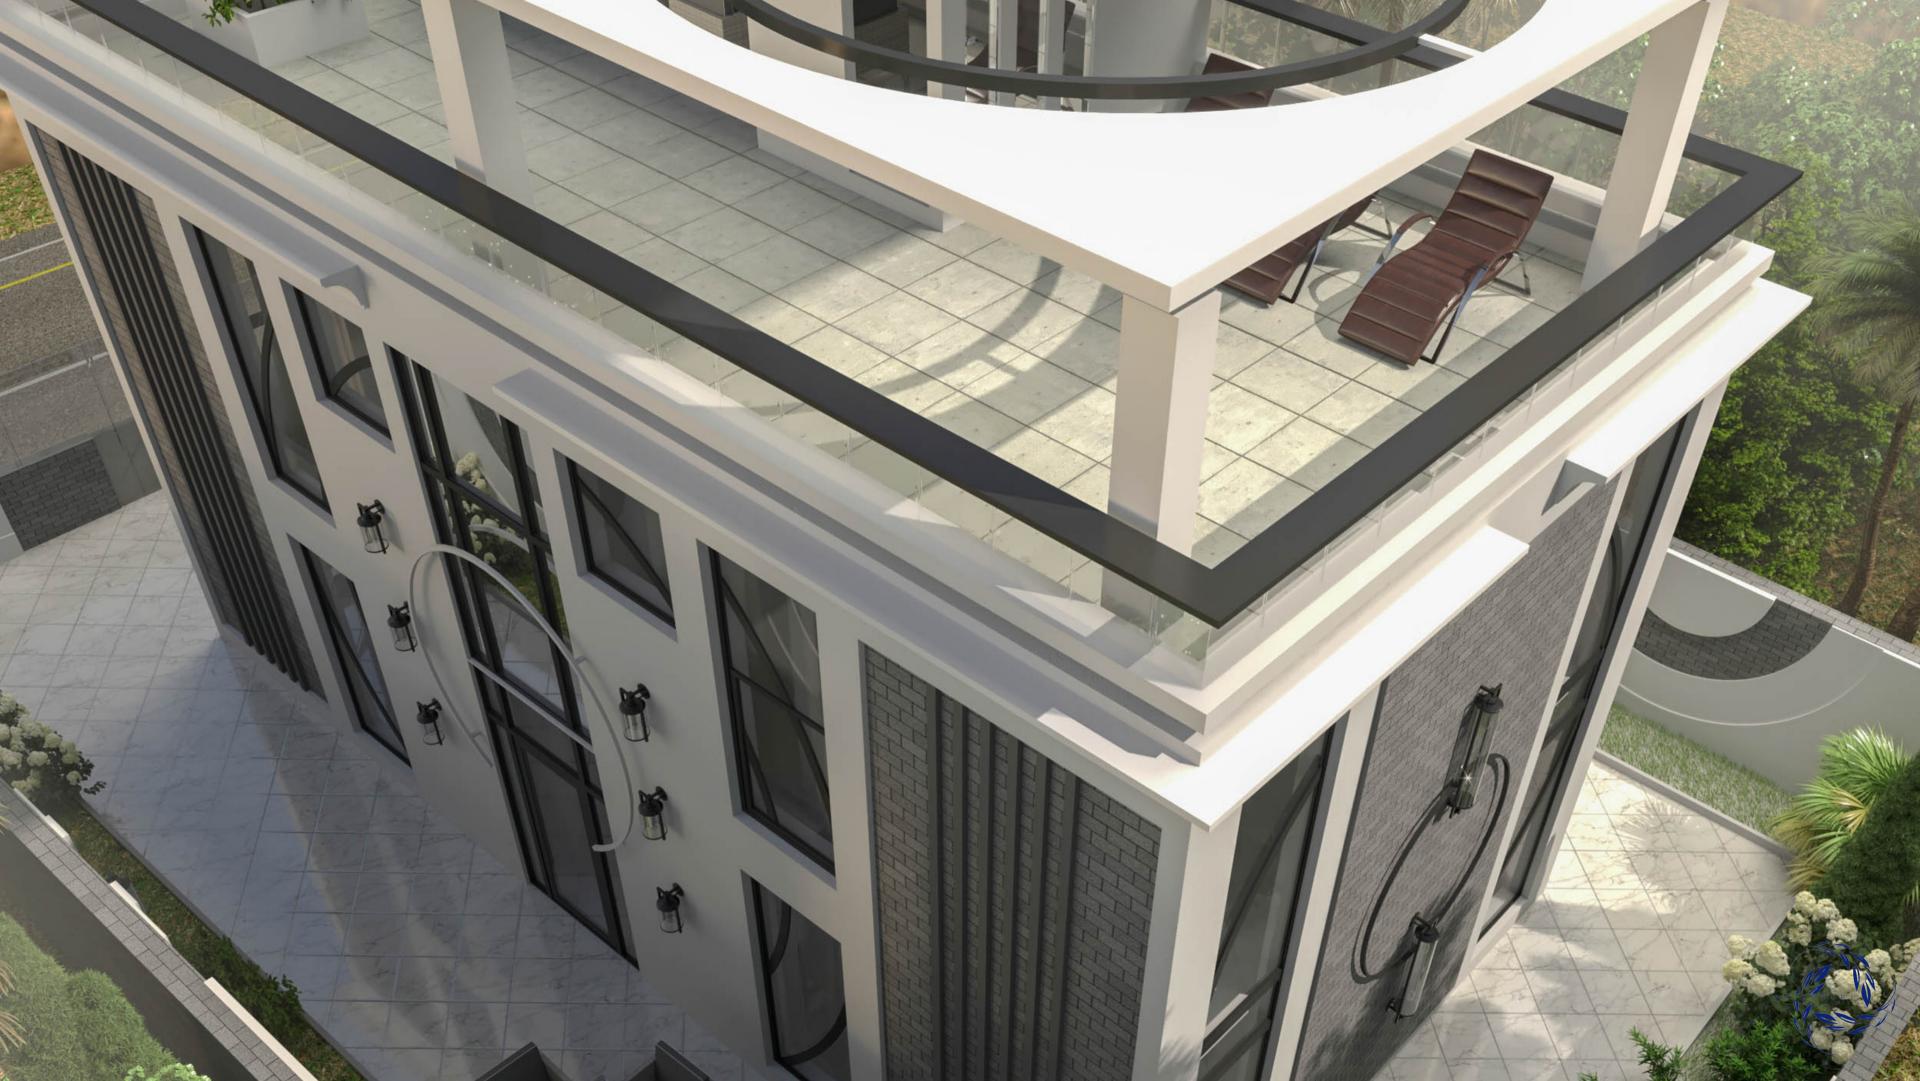

# **ROOF PLANT**

### terrace area with ocean view

Surface Chart Rooftop

| 11 | Access to terrace | 8.72 m <sup>2</sup> |
|----|-------------------|---------------------|
| 12 | Storage           | 3.14 m <sup>2</sup> |
| 13 | Terrace           | 39.80 m²            |
|    |                   | 3                   |

51.66 m<sup>2</sup>