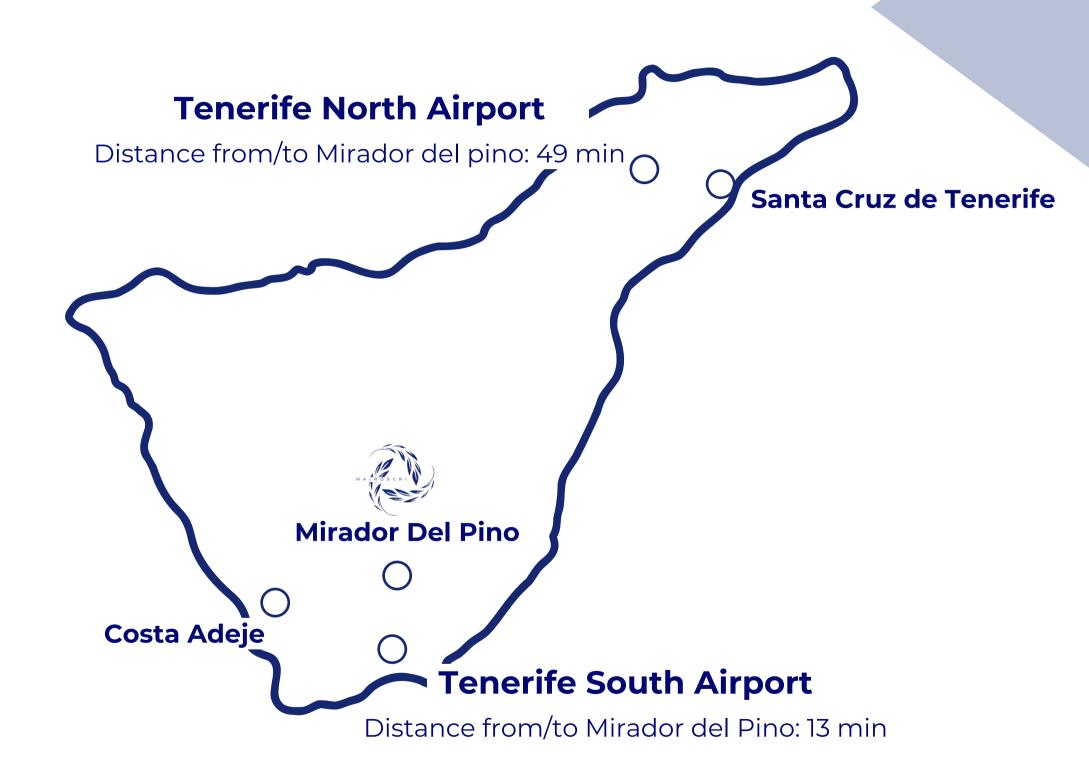

## **LOCATION**

Calle Tamarco, plt. B3
38617, Vista Gorda, Granadilla de
Abona
Tenerife, Spain

Architect:

José Luis Díaz Mateo

Construction:

**Mairoscri Construction** 

Plot: **215 m2** 

Living space: 147 m2