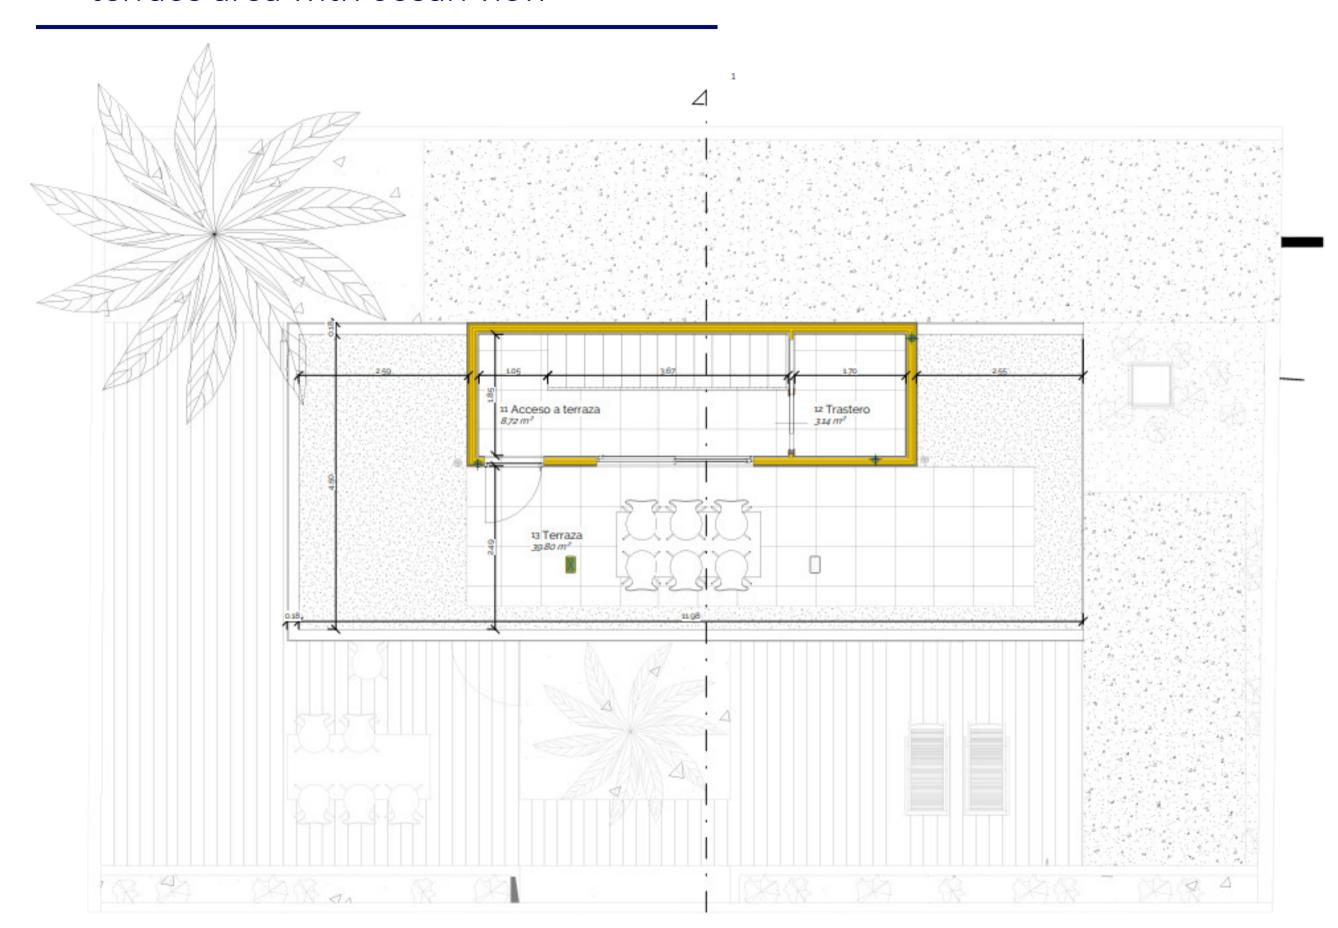

# **ROOF PLANT**

### terrace area with ocean view

Surface Chart Rooftop

| 11 | Access to terrace | 8.72 m <sup>2</sup> |
|----|-------------------|---------------------|
| 12 | Storage           | 3.14 m <sup>2</sup> |
| 13 | Terrace           | 39.80 m²            |
|    |                   | 3                   |

51.66 m<sup>2</sup>