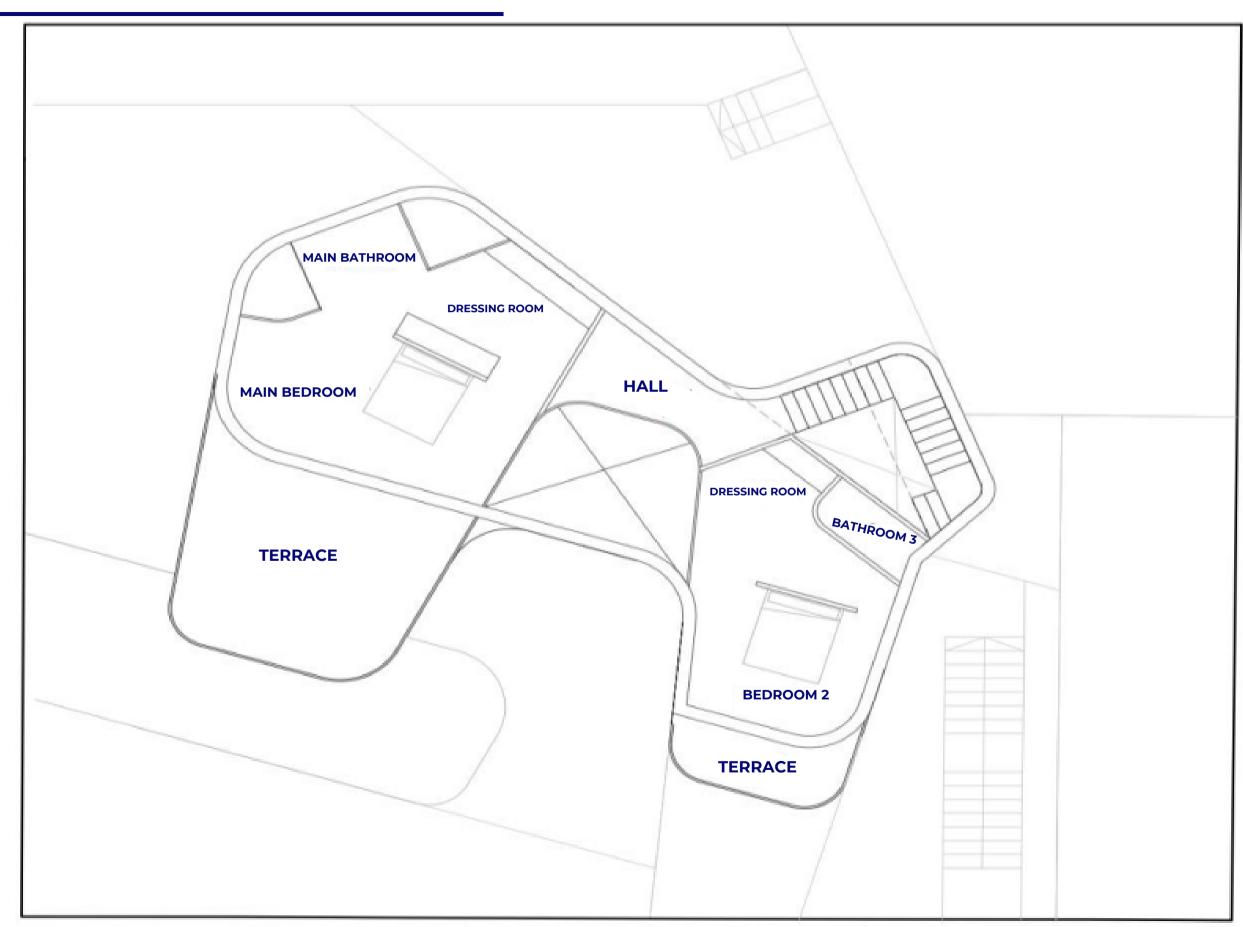

offering clear ocean views, it's a paradise for relaxation and entertainment. Three parking spaces, including a garage, ensure convenience. The 4 bedrooms and 4 bathrooms provide ample space for family and guests, while a private gym, a cinema and a games room. The pièce de résistance is the private heated pool, inviting you to indulge in pure bliss. This is an unrivaled opportunity to own an exquisite home that surpasses all expectations.





## **GROUND FLOOR**

Open-space kitchen & lounge







| URBAN            | SUR. M2  |
|------------------|----------|
| PARAMETERS       |          |
| Plot area        | 632      |
| Buildability     | 238      |
| Occupation (24%) | 152,65   |
| Height           | 2 floors |



VEHICLE ACCESS

1.00





### FIRST FLOOR

#### bedrooms & ensuite









# LOCATION

Calle Navarra, 23 Urb. Roque del Conde 38660, Adeje Tenerife, Spain

Architect: **Sebastian Estrella** 

Construction: **Mairoscri Construction** 

Plot: 543 m2

Built: **325 m2** 

Living: **282 m2** 



Distance from/to Villa Maia: 15 min







## **BUILD CHARACTERISTIC**

- Plot size: 543m2
- Built: 325m2
- Open space Terrace + BBQ Zone + Firepit
- Garden
- Clear ocean view
- Garage
- 4 Bedrooms
- 4 Bathrooms
- Gym
- Cinema + a Games Room & Bar
- Private heated pool
- NIGHT Light Scenarios
- High-quality large format tiles (Lamborghini Quality Tiles)





## PLACES OF INTEREST

#### **Cities and Historic Villages**

- Santa Cruz de Tenerife
- La Laguna
- La Orotava
- Masca
- Candelaria
- Adeje
- Ecod de los Vinos



- Puerto de La Cruz
- El Medano
- Playa Abama
- La