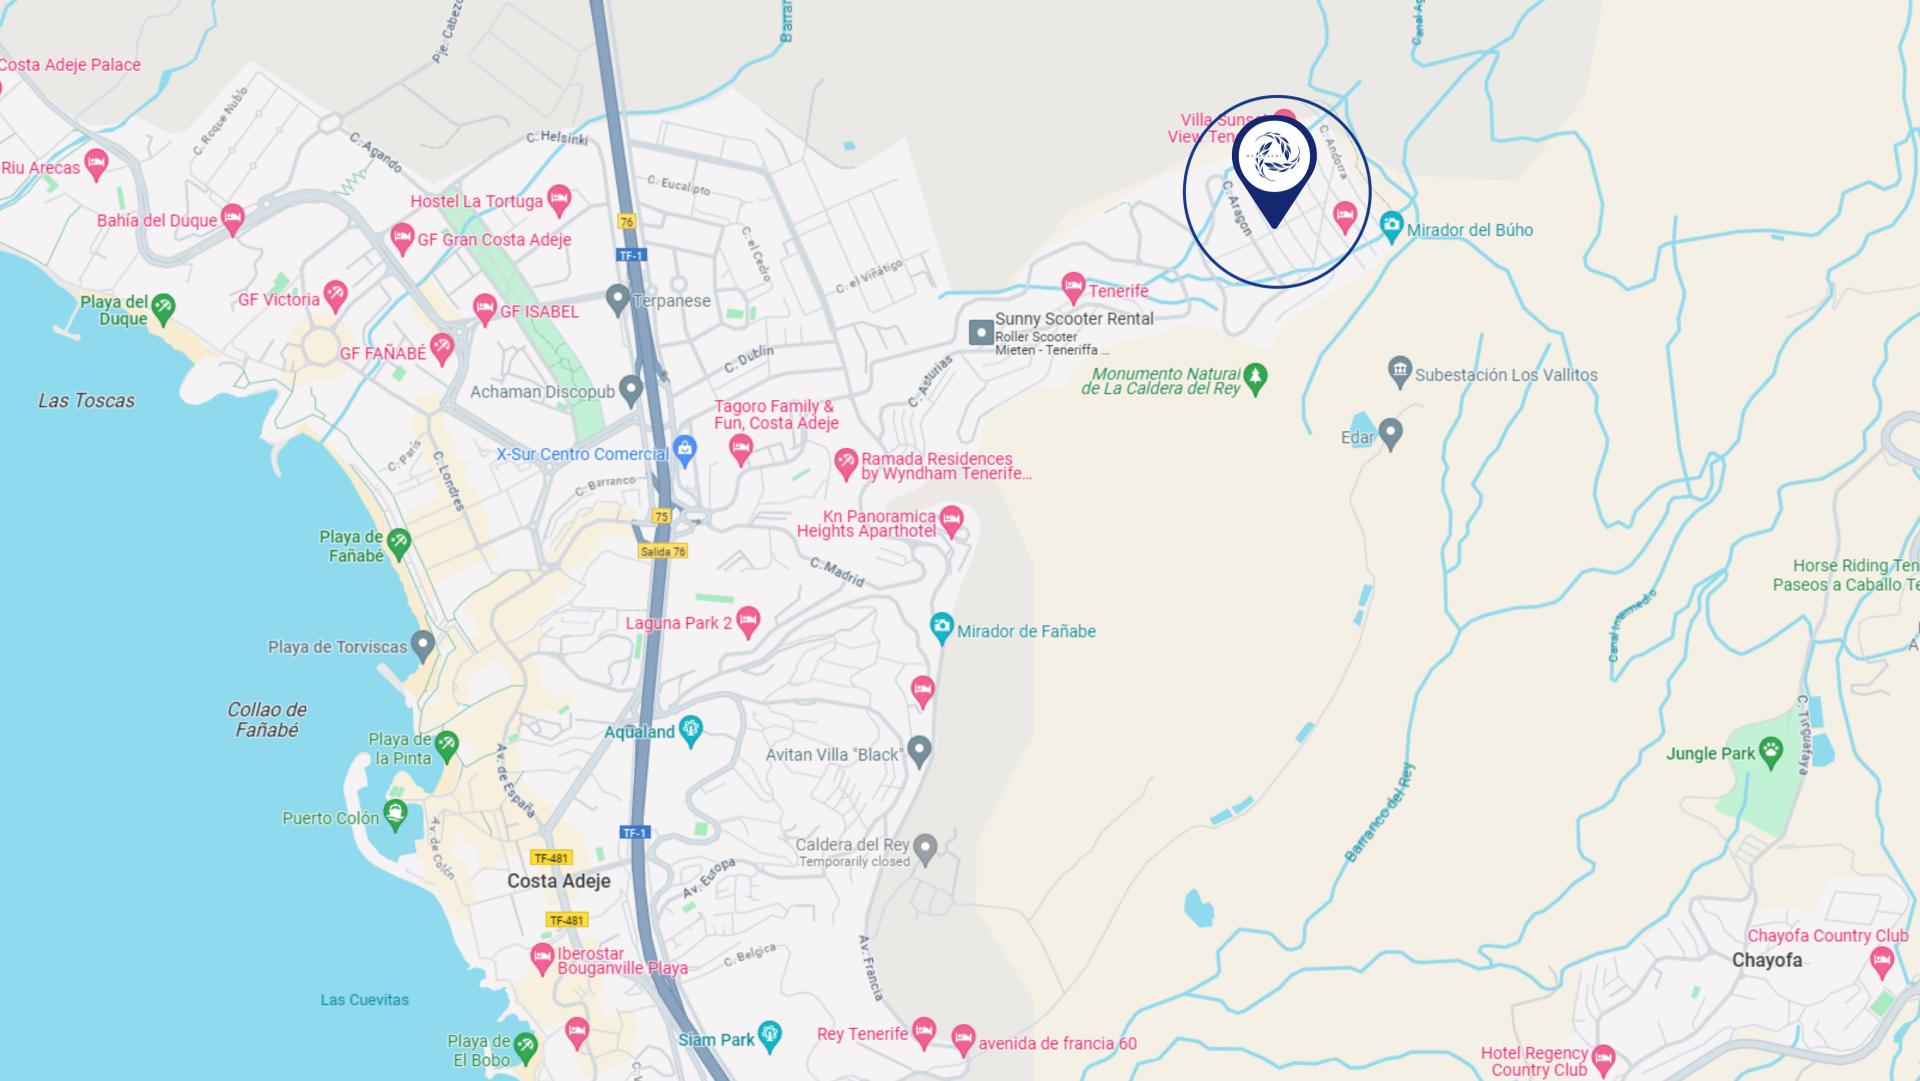

# LOCATION

Calle Navarra, 23 Urb. Roque del Conde 38660, Adeje Tenerife, Spain

Architect: **Sebastian Estrella** 

Construction: **Mairoscri Construction** 

Plot: 543 m2

Built: **325 m2** 

Living: **282 m2** 

Distance from/to Villa Maia: 15 min