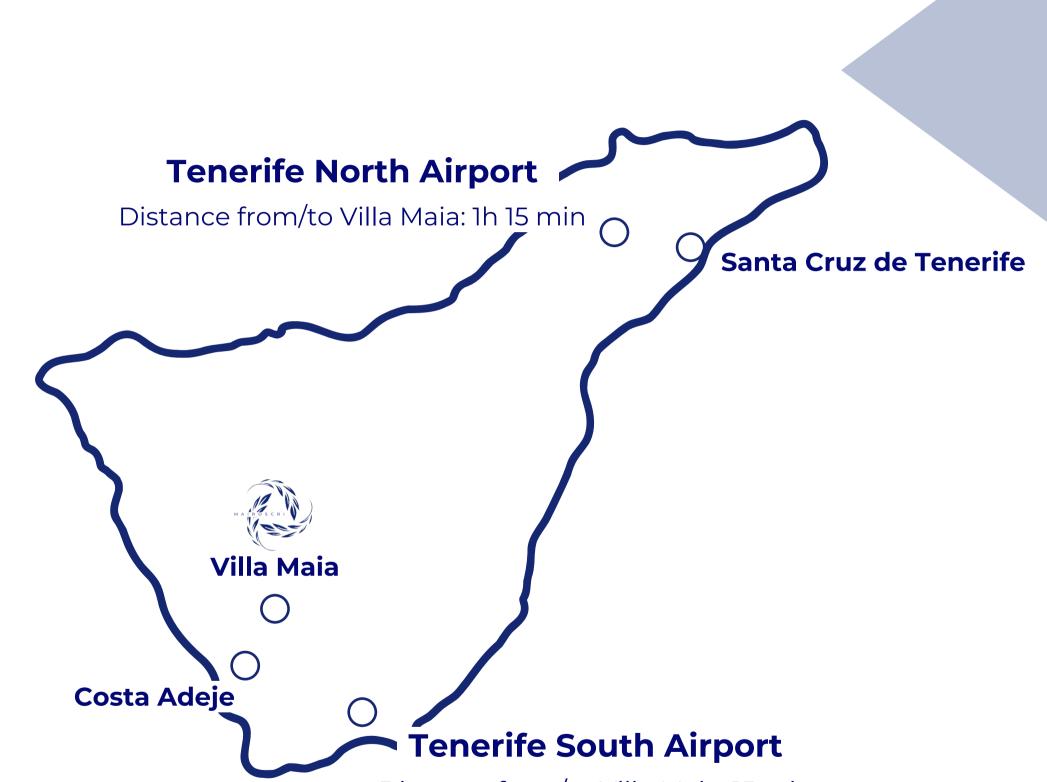

rivate gym, a cinema and a games room. The pièce de résistance is the private heated pool, inviting you to indulge in pure bliss. This is an unrivaled opportunity to own an exquisite home that surpasses all expectations.





## **GROUND FLOOR**

Open-space kitchen & lounge







| URBAN            | SUR. M2  |
|------------------|----------|
| PARAMETERS       |          |
| Plot area        | 632      |
| Buildability     | 238      |
| Occupation (24%) | 152,65   |
| Height           | 2 floors |



VEHICLE ACCESS

1.00





### FIRST FLOOR

#### bedrooms & ensuite









# LOCATION

Calle Navarra, 23 Urb. Roque del Conde 38660, Adeje Tenerife, Spain

Architect: **Sebastian Estrella** 

Construction: **Mairoscri Construction** 

Plot: 543 m2

Built: **325 m2** 

Living: **282 m2** 



Distance from/to Villa Maia: 15 min







## **BUILD CHARACTERISTIC**

- Plot size: 543m2
- Built: 325m2
- Open space Terrace + BBQ Zone + Firepit
- Garden
- Clear ocean view
- Garage
- 4 Bedrooms
- 4 Bathrooms
- Gym
- Cinema + a Games Room & Bar
- Private heated pool
- NIGHT Light Scenarios
- High-quality large format tiles (Lamborghini Quality Tiles)





## PLACES OF INTEREST

#### **Cities and Historic Villages**

- Santa Cruz de Tenerife
- La Laguna
- La Orotava
- Masca
- Candelaria
- Adeje
- Ecod de los Vinos



- Puerto de La Cruz
- El Medano
- Playa Abama
- Las Americas
- Los Gigantes
- Los Cristianos
- La Caleta



#### Attractions

- Loro Parque
- Siam Park
- Excursions
- Quads Excursions
- Jet Skis
- Submarine Drive

#### **Natural Parks**

- La Esperanza • Anaga
- Teno

- Wh