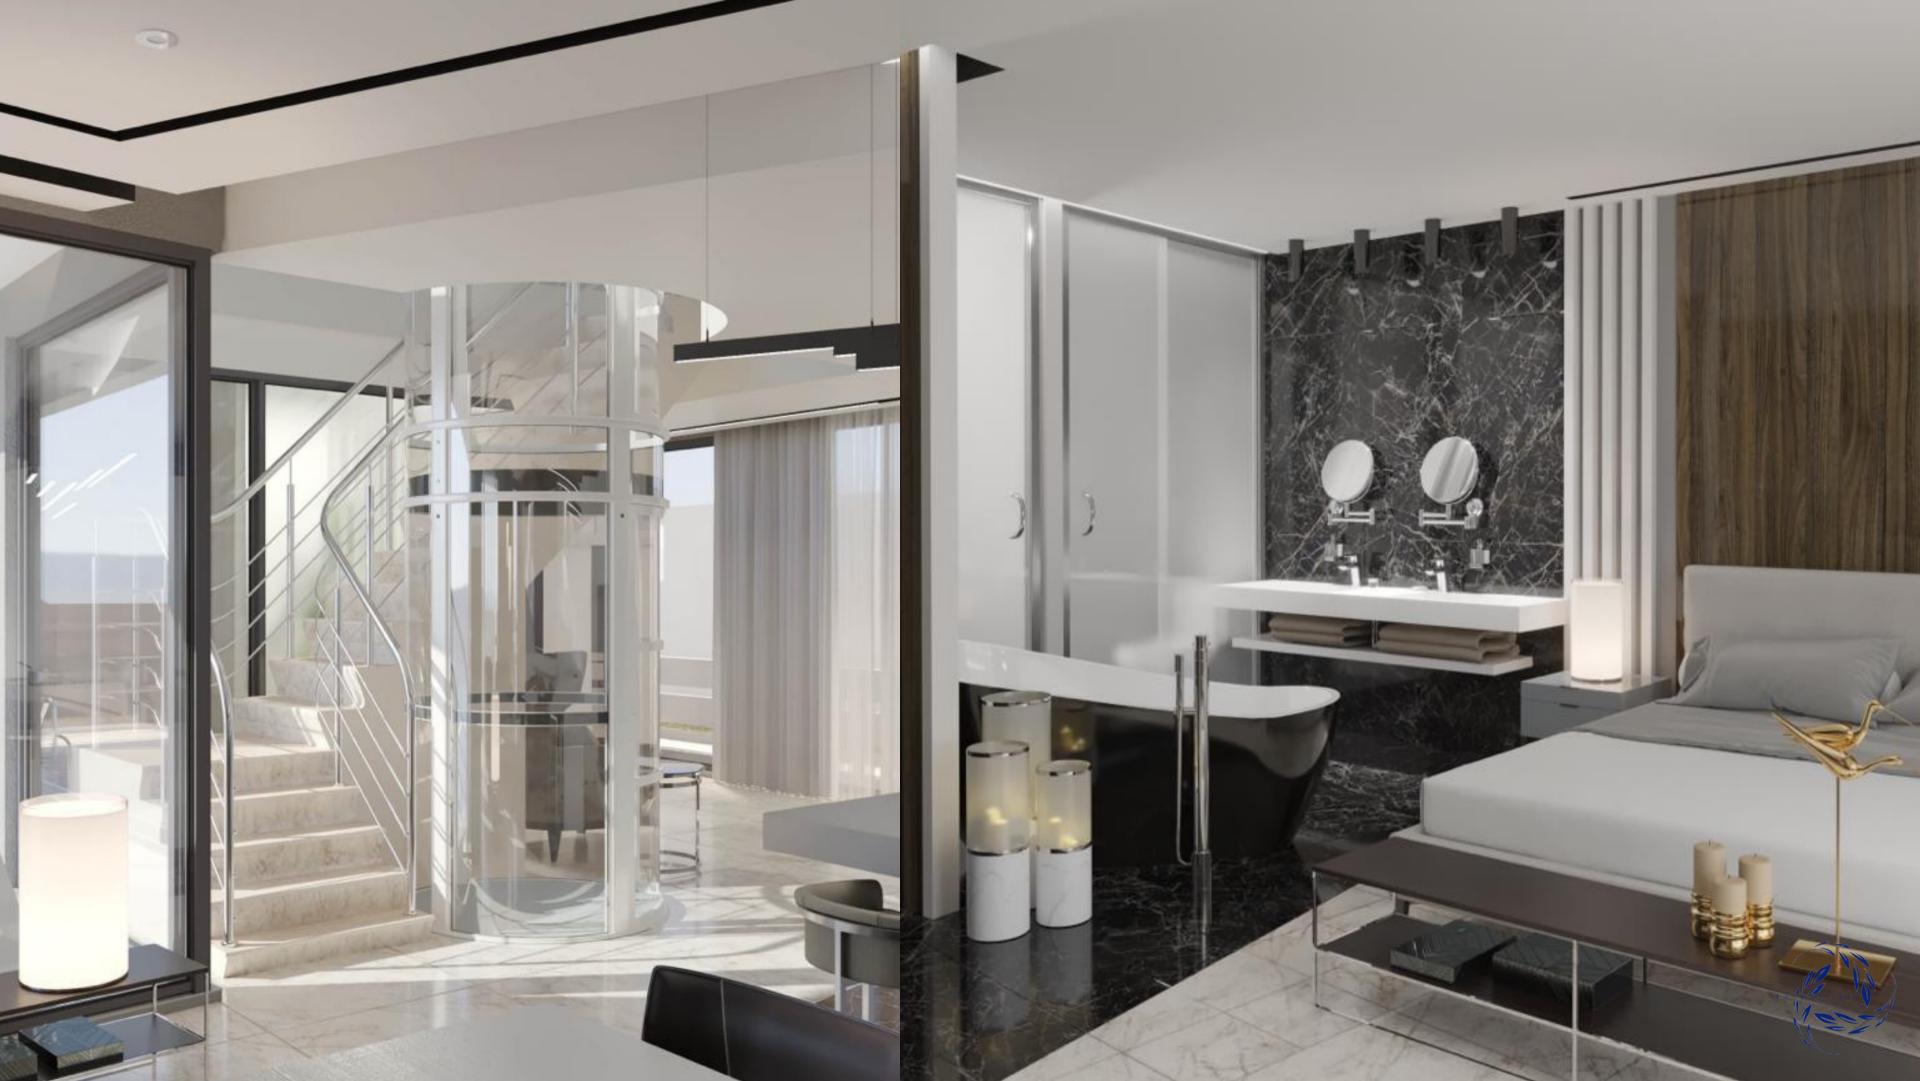

#### bedrooms & ensuite

## **BUILD CHARACTERISTIC**

- Plot size: 543m2
- Built: 325m2
- Open space Terrace + BBQ Zone + Firepit
- Garden
- Clear ocean view
- Garage
- 4 Bedrooms
- 4 Bathrooms
- Gym
- Cinema + a Games Room & Bar
- Private heated pool
- NIGHT Light Scenarios
- High-quality large format tiles (Lamborghini Quality Tiles)