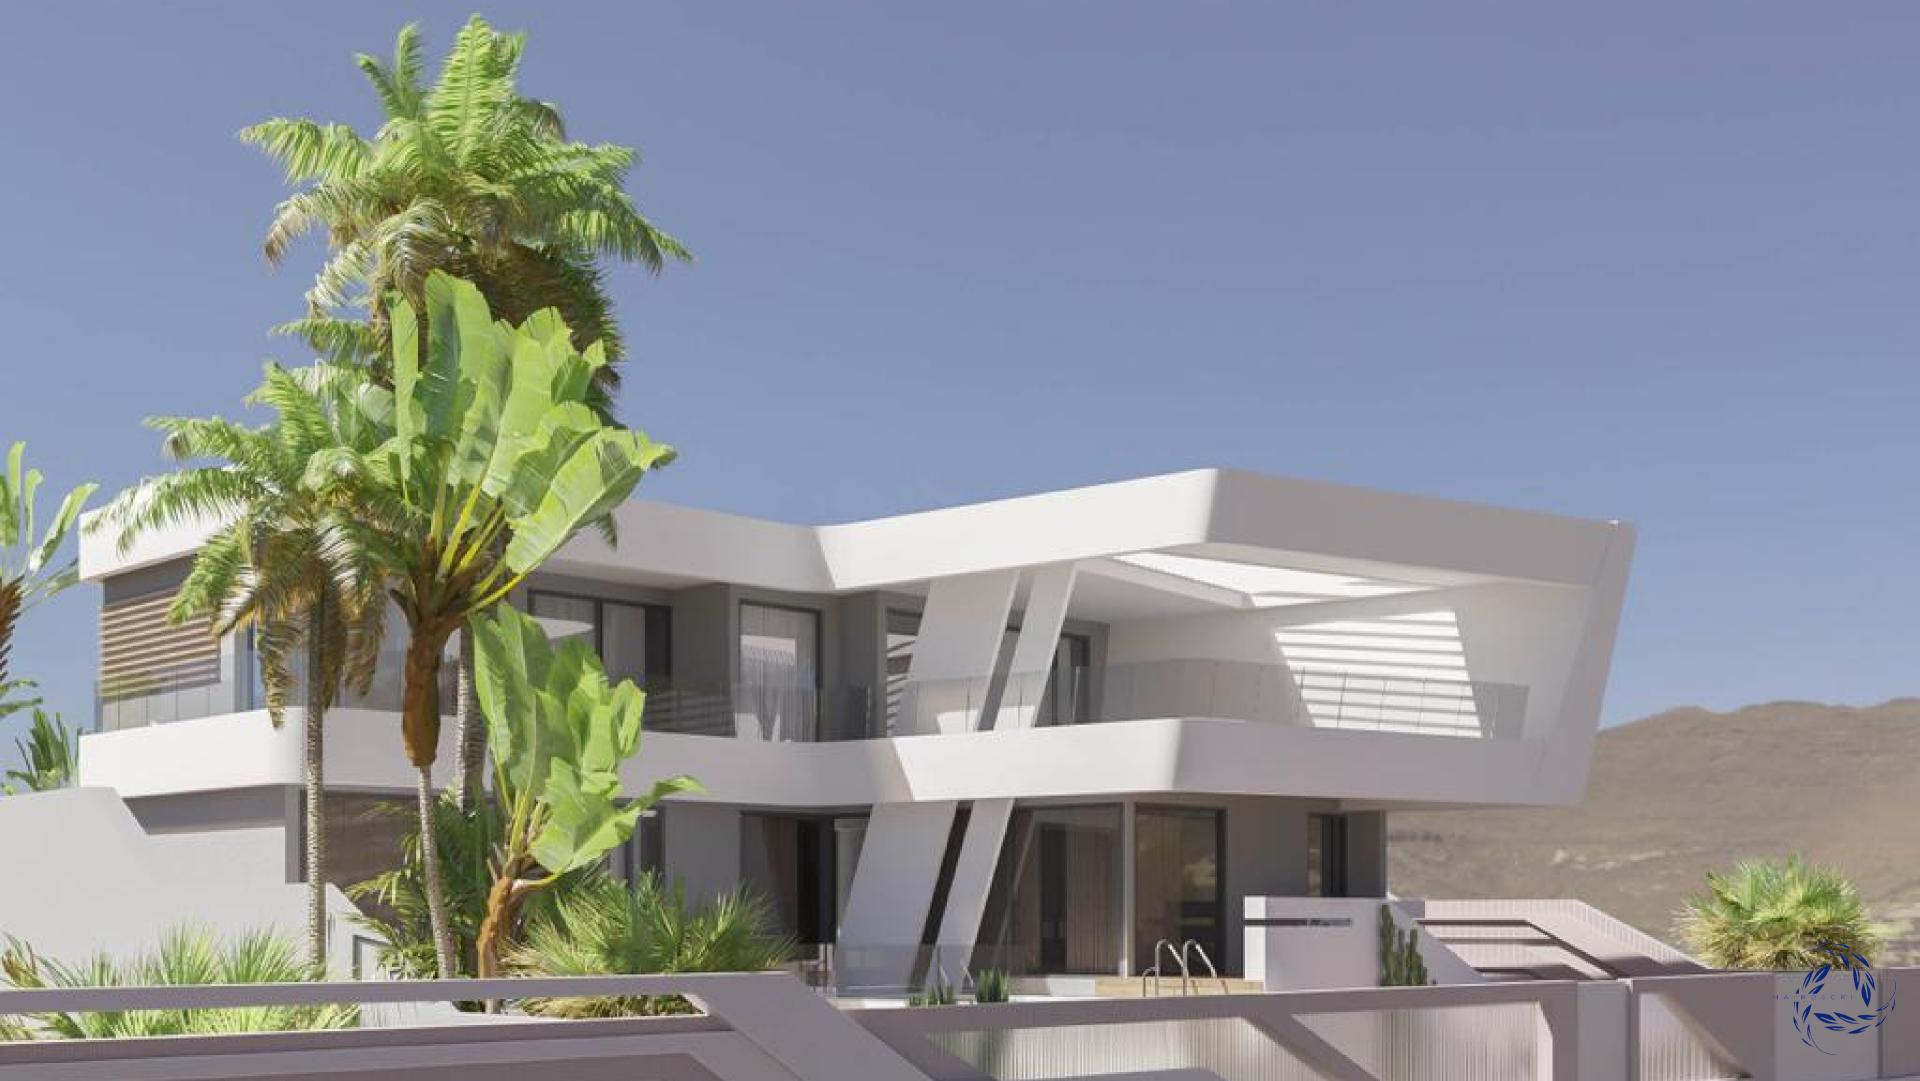

### VILLA MAIA ocean views

Discover luxury living at its finest in this extraordinary property in Costa Adeje, Tenerife.

Experience the pinnacle of luxury living in this extraordinary property.

With a spacious open terrace, BBQ zone, firepit, and a garden offering clear ocean views, it's a paradise for relaxation and entertainment. Three parking spaces, including a garage, ensure convenience. The 4 bedrooms and 4 bathrooms provide ample space for family and guests, while a private gym, a cinema and a games room. The pièce de résistance is the private heated pool, inviting you to indulge in pure bliss. This is an unrivaled opportunity to own an exquisite home that surpasses all expectations.

## **BUILD CHARACTERISTIC**

- Plot size: 543m2
- Built: 325m2
- Open space Terrace + BBQ Zone + Firepit
- Garden
- Clear ocean view
- Garage
- 4 Bedrooms
- 4 Bathrooms
- Gym
- Cinema + a Games Room & Bar
- Private heated pool
- NIGHT Light Scenarios
- High-quality large format tiles (Lamborghini Quality Tiles)