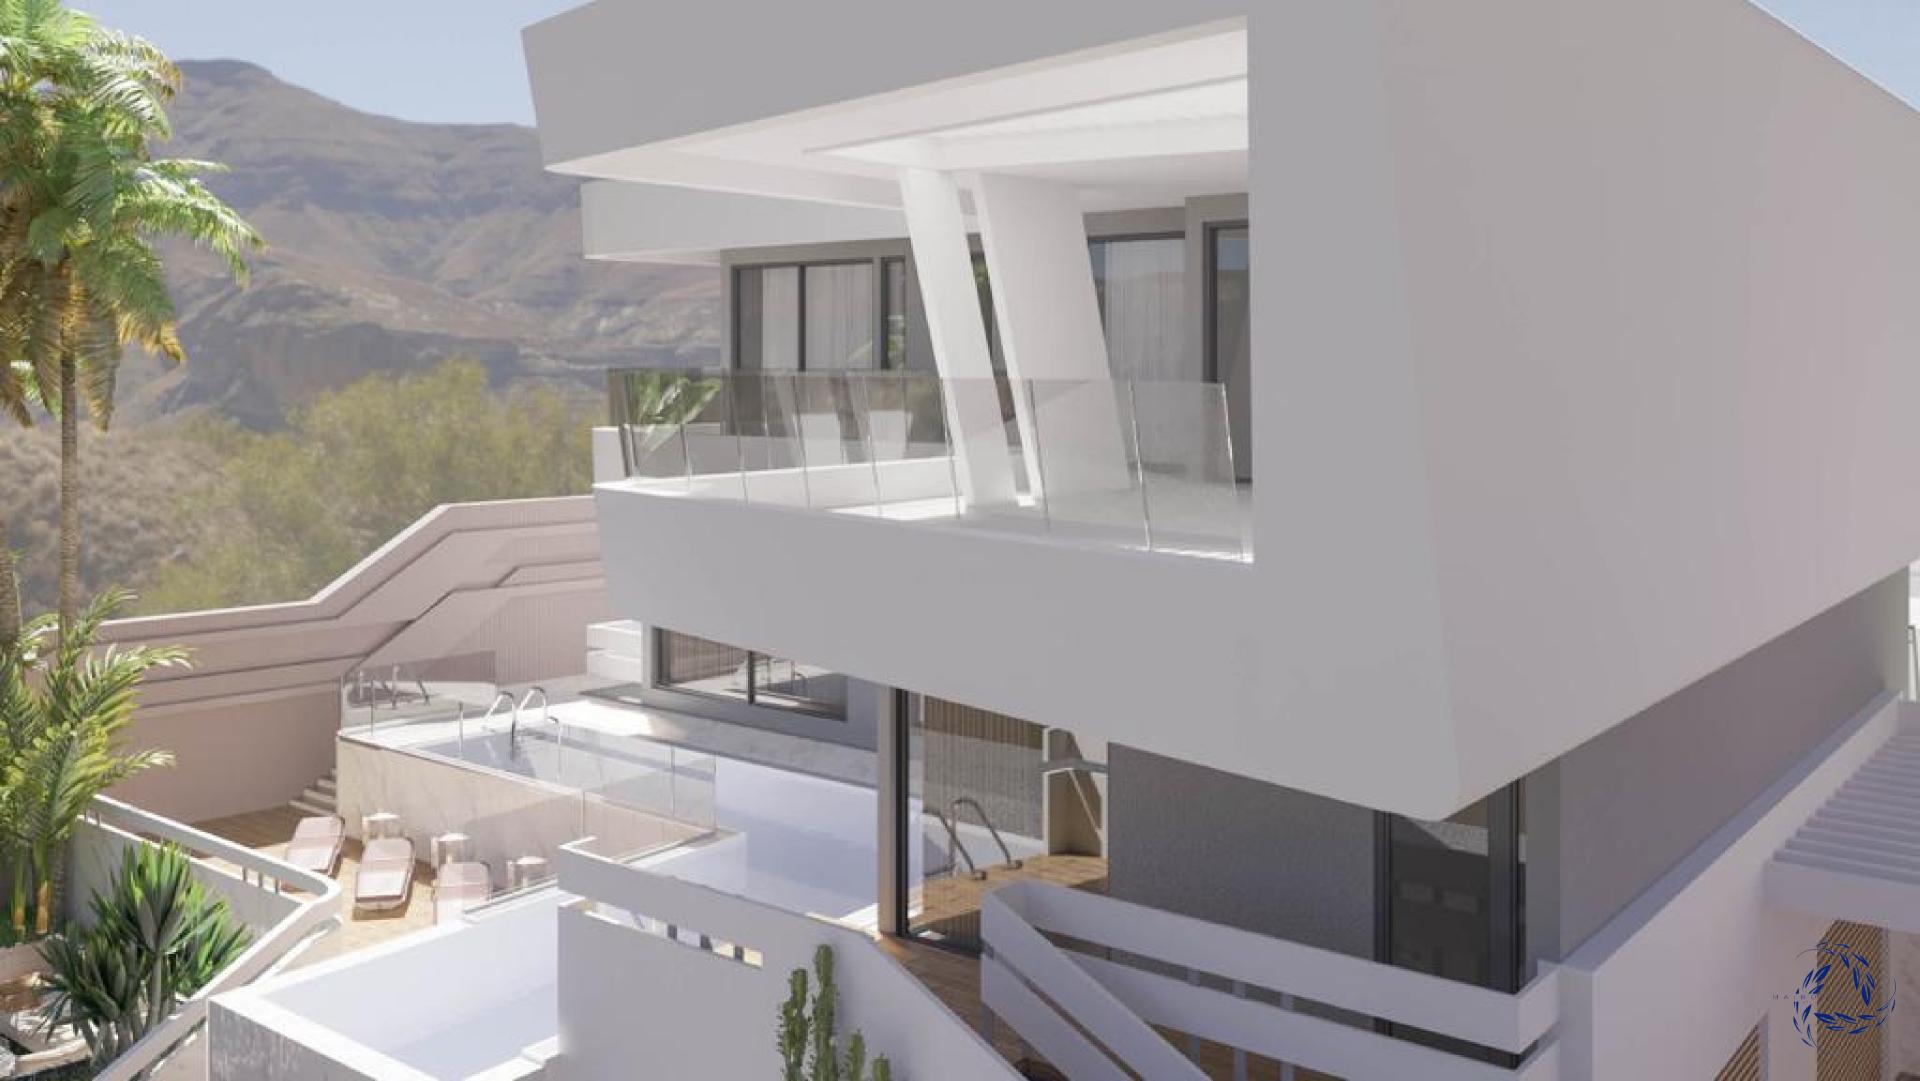

### VILLA MAIA ocean views

Discover luxury living at its finest in this extraordinary property in Costa Adeje, Tenerife.

Experience the pinnacle of luxury living in this extraordinary property.

With a spacious open terrace, BBQ zone, firepit, and a garden offering clear ocean views, it's a paradise for relaxation and entertainment. Three parking spaces, including a garage, ensure convenience. The 4 bedrooms and 4 bathrooms provide ample space for family and guests, while a private gym, a cinema and a games room. The pièce de résistance is the private heated pool, inviting you to indulge in pure bliss. This is an unrivaled opportunity to own an exquisite home that surpasses all expectations.

## **BUILD CHARACTERISTIC**

- Plot size: 543m2
- Built: 325m2
- Open space Terrace + BBQ Zone + Firepit
- Garden
- Clear ocean view
- Garage
- 4 Bedrooms
- 4 Bathrooms
- Gym
- Cinema + a Games Room & Bar
- Private heated pool
- NIGHT Light Scenarios
- High-quality large format tiles (Lamborghini Quality Tiles)