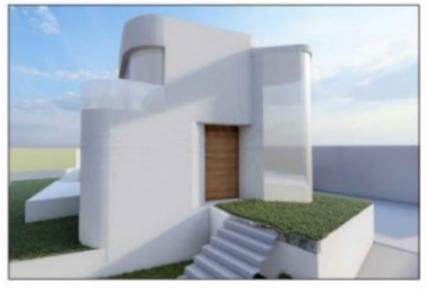

### VILLA MAIA ocean views

Discover luxury living at its finest in this extraordinary property in Costa Adeje, Tenerife.

Experience the pinnacle of luxury living in this extraordinary property.

With a spacious open terrace, BBQ zone, firepit, and a garden offering clear ocean views, it's a paradise for relaxation and entertainment. Three parking spaces, including a garage, ensure convenience. The 4 bedrooms and 4 bathrooms provide ample space for family and guests, while a private gym, a cinema and a games room. The pièce de résistance is the private heated pool, inviting you to indulge in pure bliss. This is an unrivaled opportunity to own an exquisite home that surpasses all expectations.

## **BUILD CHARACTERISTIC**

- Plot size: 543m2
- Built: 325m2
- Open space Terrace + BBQ Zone + Firepit
- Garden
- Clear ocean view
- Garage
- 4 Bedrooms
- 4 Bathrooms
- Gym
- Cinema + a Games Room & Bar
- Private heated pool
- NIGHT Light Scenarios
- High-quality large format tiles (Lamborghini Quality Tiles)