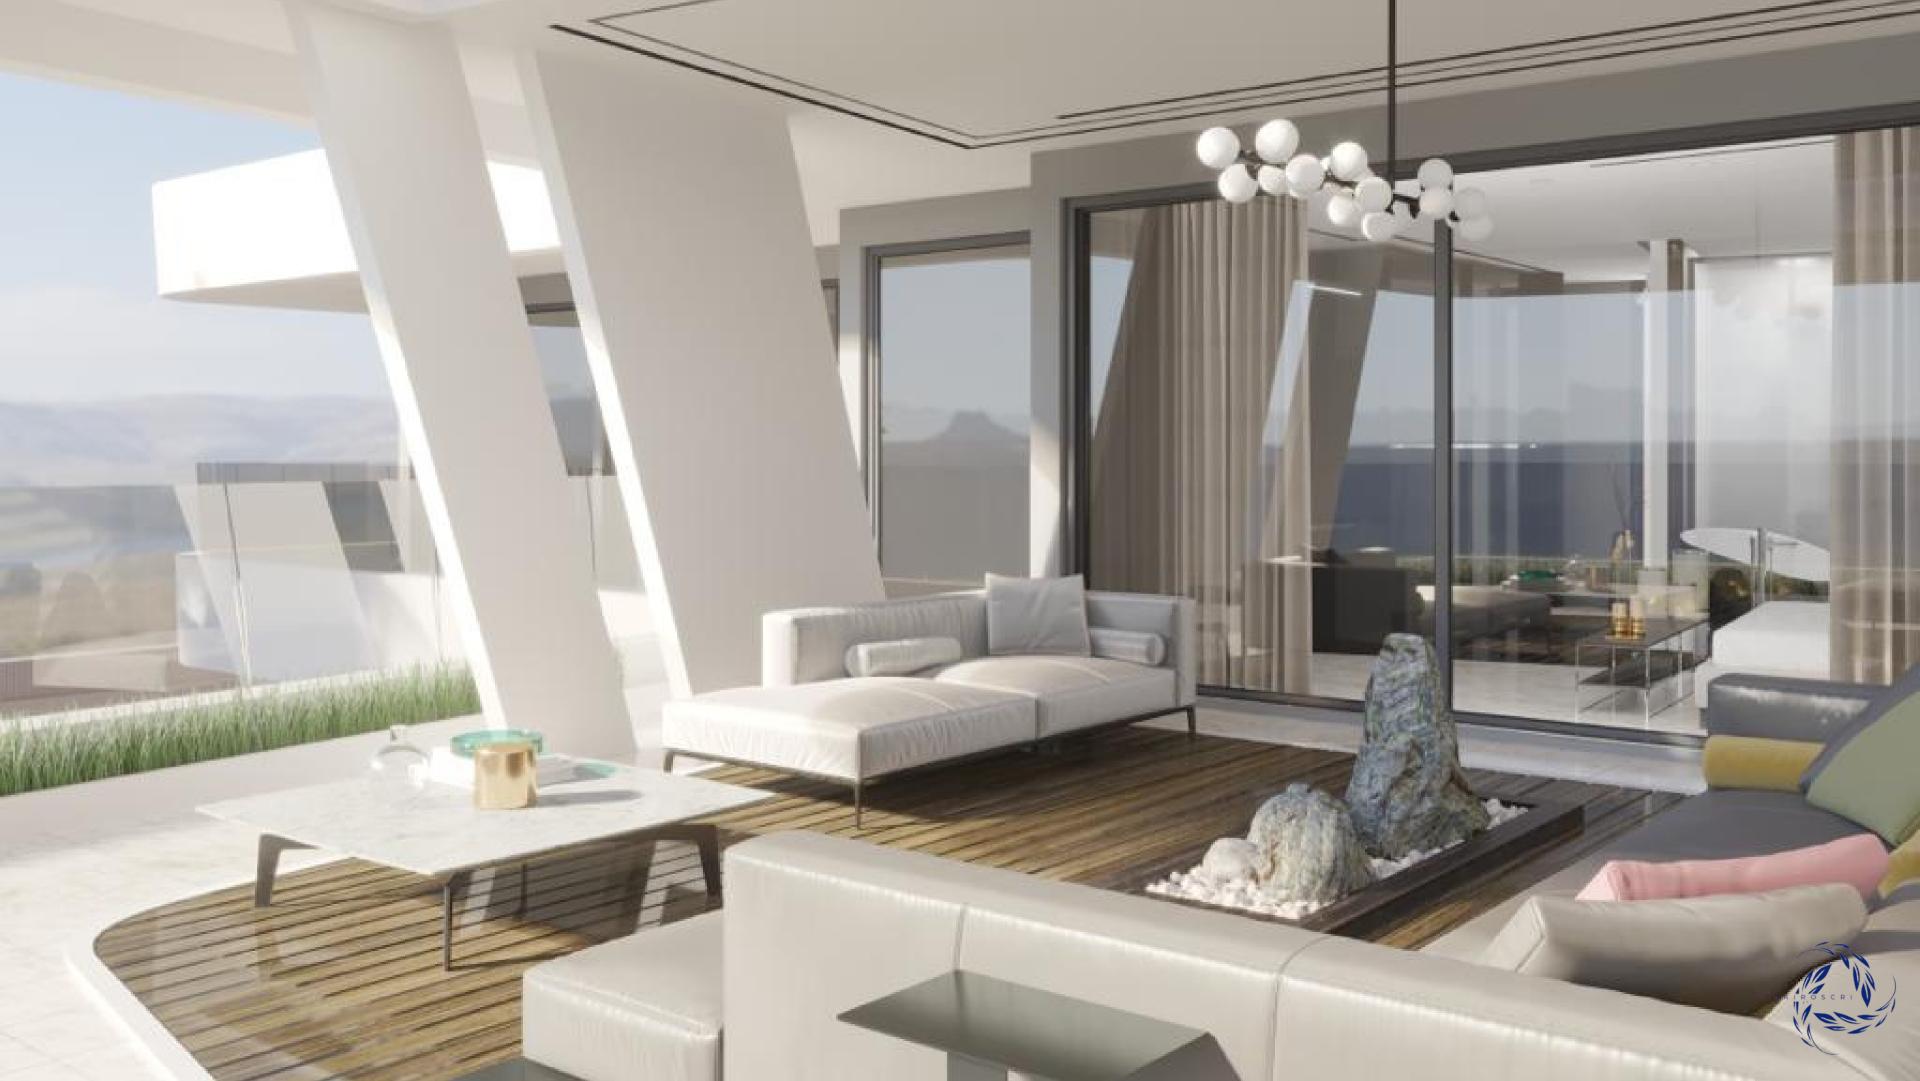

### VILLA MAIA ocean views

Discover luxury living at its finest in this extraordinary property in Costa Adeje, Tenerife.

Experience the pinnacle of luxury living in this extraordinary property.

With a spacious open terrace, BBQ zone, firepit, and a garden offering clear ocean views, it's a paradise for relaxation and entertainment. Three parking spaces, including a garage, ensure convenience. The 4 bedrooms and 4 bathrooms provide ample space for family and guests, while a private gym, a cinema and a games room. The pièce de résistance is the private heated pool, inviting you to indulge in pure bliss. This is an unrivaled opportunity to own an exquisite home that surpasses all expectations.