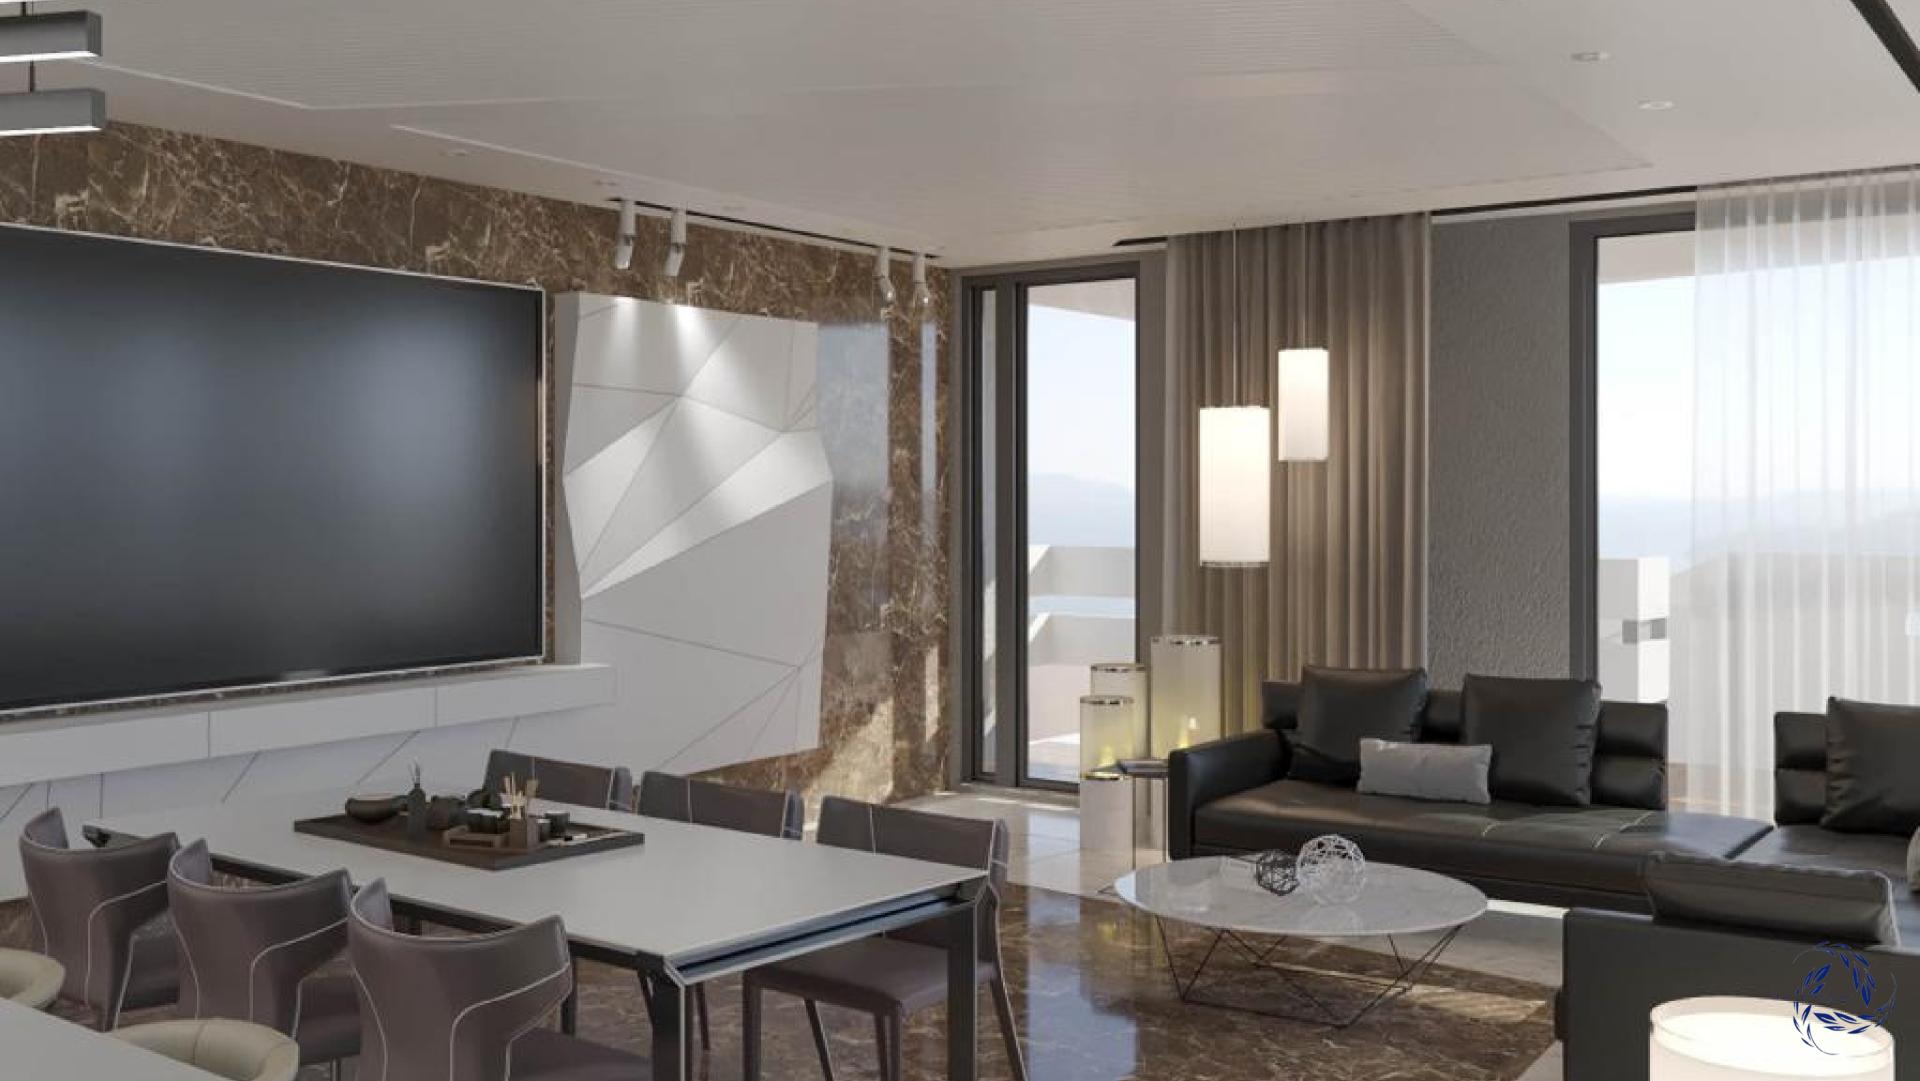

## **GROUND FLOOR**

Open-space kitchen & lounge

| URBAN            | SUR. M2  |
|------------------|----------|
| PARAMETERS       |          |
| Plot area        | 632      |
| Buildability     | 238      |
| Occupation (24%) | 152,65   |
| Height           | 2 floors |