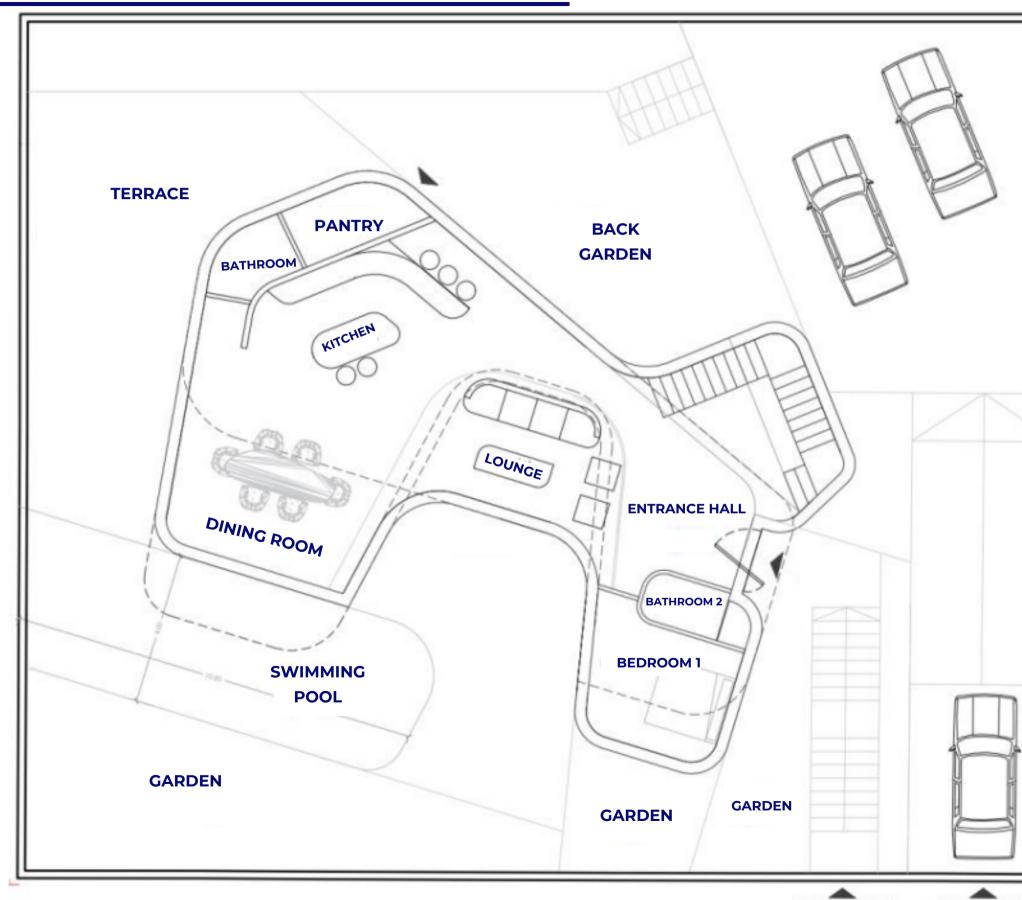

## **GROUND FLOOR**

Open-space kitchen & lounge

| URBAN            | SUR. M2  |
|------------------|----------|
| PARAMETERS       |          |
| Plot area        | 632      |
| Buildability     | 238      |
| Occupation (24%) | 152,65   |
| Height           | 2 floors |

#### bedrooms & ensuite