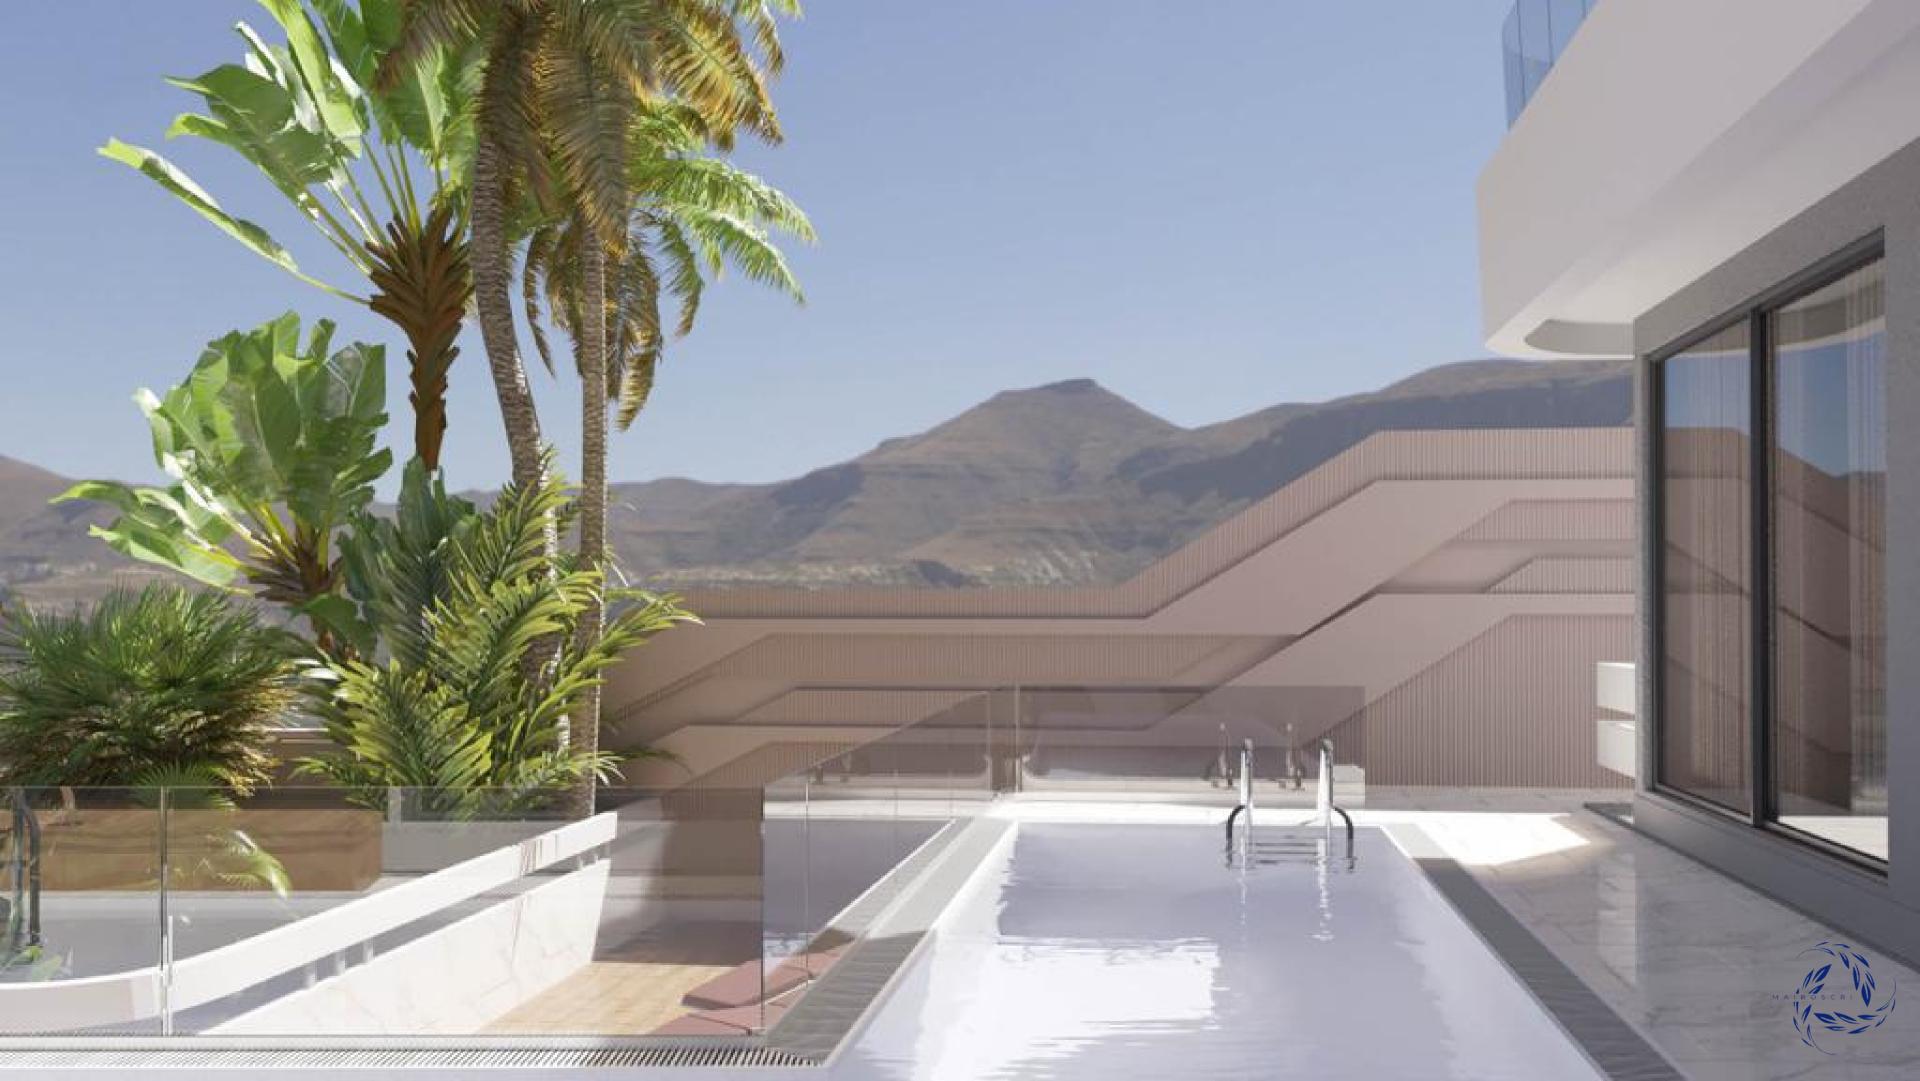

### VILLA MAIA ocean views

Discover luxury living at its finest in this extraordinary property in Costa Adeje, Tenerife.

Experience the pinnacle of luxury living in this extraordinary property.

With a spacious open terrace, BBQ zone, firepit, and a garden offering clear ocean views, it's a paradise for relaxation and entertainment. Three parking spaces, including a garage, ensure convenience. The 4 bedrooms and 4 bathrooms provide ample space for family and guests, while a private gym, a cinema and a games room. The pièce de résistance is the private heated pool, inviting you to indulge in pure bliss. This is an unrivaled opportunity to own an exquisite home that surpasses all expectations.

## **BUILD CHARACTERISTIC**

- Plot size: 543m2
- Built: 325m2
- Open space Terrace + BBQ Zone + Firepit
- Garden
- Clear ocean view
- Garage
- 4 Bedrooms
- 4 Bathrooms
- Gym
- Cinema + a Games Room & Bar
- Private heated pool
- NIGHT Light Scenarios
- High-quality large format tiles (Lamborghini Quality Tiles)