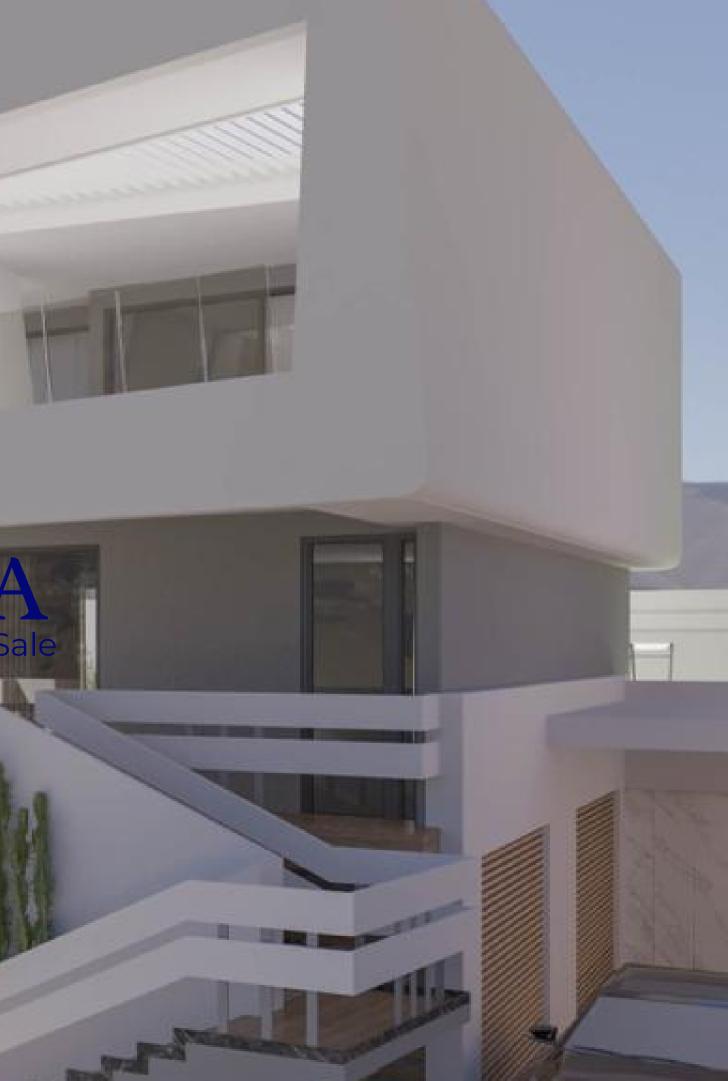

### VILLA MAIA ocean views

Discover luxury living at its finest in this extraordinary property in Costa Adeje, Tenerife.

Experience the pinnacle of luxury living in this extraordinary property.

With a spacious open terrace, BBQ zone, firepit, and a garden offering clear ocean views, it's a paradise for relaxation and entertainment. Three parking spaces, including a garage, ensure convenience. The 4 bedrooms and 4 bathrooms provide ample space for family and guests, while a private gym, a cinema and a games room. The pièce de résistance is the private heated pool, inviting you to indulge in pure bliss. This is an unrivaled opportunity to own an exquisite home that surpasses all expectations.

## **BUILD CHARACTERISTIC**

- Plot size: 543m2
- Built: 325m2
- Open space Terrace + BBQ Zone + Firepit
- Garden
- Clear ocean view
- Garage
- 4 Bedrooms
- 4 Bathrooms
- Gym
- Cinema + a Games Room & Bar
- Private heated pool
- NIGHT Light Scenarios
- High-quality large format tiles (Lamborghini Quality Tiles)